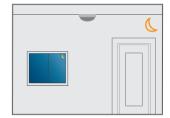

# Application Example

Sensor Settings Demostration: Hold-time: 10min Sensitivity: 100% Daylight Threshold: 50lux Stand-by Period: 5min Stand-by Dimming Level: 10%

With sufficient natural light, the light does not switch on when presence is detected.

The light switches on automatically when natural light is below daylight threshold and presence is detected.

The light dims to preset stand-by dimming level if no presence is detected during the hold-time.

The light switches off automatically after the hold-time and no presence is detected.