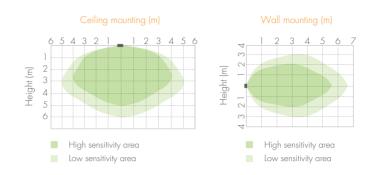

## Detection Pattern

## Features & Benefits

- Fully automatic, maintenance free.
- Detection range (diameter x height): Max. 10m x 6m
- Selectable hold-time, sensitivity, daylight sensor, stand-by time and stand-by dimming level.
- Optional Photocell Advance<sup>TM</sup> technology.
- Energy saving up to 30~50%.