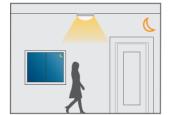

The light switches on automatically when natural light is below daylight threshold and presence is detected.

The light dims to preset stand-by dimming level if no presence is detected during the hold-time.