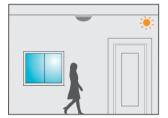

# Application Example

Sensor Settings Demostration: Hold-time: 10min Sensitivity: 100% Daylight Threshold: 50lux Stand-by Period: 5min Stand-by Dimming Level: 10%

With sufficient natural light, the light does not switch on when presence is detected.