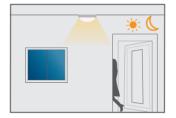

The light switches on automatically when natural light is below daylight threshold and presence is detected.

The light dims to preset stand-by dimming level if no presence is detected during the hold-time.

The light switches off automatically after the hold-time and no presence is detected.