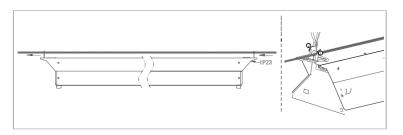

Accessories

| No. | Pic.          | Qty. | Usage        |  |  |  |
|-----|---------------|------|--------------|--|--|--|
| 1   | 0             | 2    | Fitting base |  |  |  |
| 2   | $\Rightarrow$ | 2    | Rawl plug    |  |  |  |