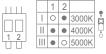

Color temperature code:

| Code           | Color temperature | CCT(K) | Lumen |
|----------------|-------------------|--------|-------|
| 30K            | Warm White        | 3000   | 6720  |
| 40K            | Natural White     | 4000   | 7080  |
| 50K Cool White |                   | 5000   | 6900  |

Accessories

| No. | Pic.          | Qty. | Usage        |  |  |  |
|-----|---------------|------|--------------|--|--|--|
| 1   | 0             | 2    | Fitting base |  |  |  |
| 2   | $\Rightarrow$ | 2    | Rawl plug    |  |  |  |