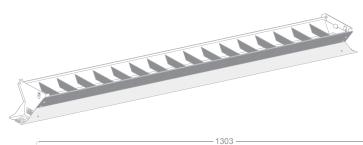

## Maat M1200 - Basic CCT

Important: Please read the instruction manual carefully prior to installation and keep it for future reference.

| Ordering code    | Product        | Power | Function                                     |
|------------------|----------------|-------|----------------------------------------------|
|                  | Fitting series | (W)   | Description                                  |
| M1200 60 000 CCT | M1200          | 60    | Basic LED,color<br>temperature<br>selectable |