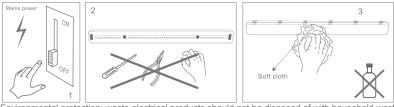

## CCT:

Mounting: Wall or Ceiling Light features: Ra: >80 Life Time: 5 years

Input:220V-240V 50/60Hz

<u>Maintenance</u>

1. Cut off the main power first

2. Don't touch LEDs while maintaining or cleaning

3. Don't use chemicals to clean the fixture.

Environmental protection: waste electrical products should not be disposed of with household waste. Please recycle where facilities exist. Check with your local authority or retailer for recycling advice.