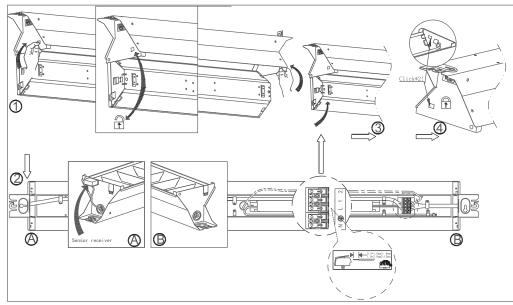

## Caution:

1. The product must be installed by professional technicians and power supply must be cut off before installation. 2. The diameter for AC input wire is 0.75mm<sup>2</sup> (complying with 60245 IEC57), which complies with the latest IEE electrical standards or national standards.

3. Do not touch the electronic circuit and its components.

4. Contact an authorised technical service centre for any repairs possibly required use only original spare parts.5. Do not touch LED while installing or maintaining.

6. After installation, remember to seal the entrance hole with glue.

7. The light source contained in this luminaire shall only be replaced by the manufacturer or his service agent or a similar qualified person.