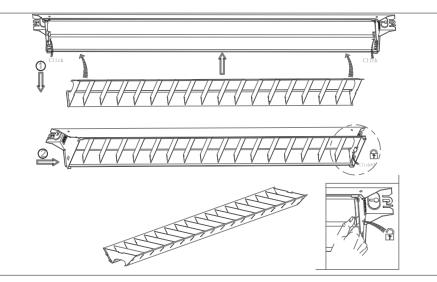

## Caution:

1. The product must be installed by professional technicians and power supply must be cut off before installation. 2. The diameter for AC input wire is 0.75mm<sup>2</sup> (complying with 60245 IEC57), which complies with the latest IEE electrical standards or national standards.

3. Do not touch the electronic circuit and its components.

4. Contact an authorised technical service centre for any repairs possibly required use only original spare parts.5. Do not touch LED while installing or maintaining.

6. After installation, remember to seal the entrance hole with glue.

7. The light source contained in this luminaire shall only be replaced by the manufacturer or his service agent or a similar qualified person.