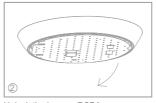

#### Installation

Twist to remove the diffuser.

Unlock the lugs on PCBA.

Fix the base onto the ceiling/wall.

Wiring.

Mount the diffuser onto the base.