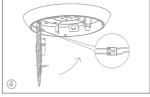

#### Installation

Twist to remove the diffuser.

Unlock the lugs on PCBA.

Fix the base onto the ceiling/wall.

Wiring.

Mount the diffuser onto the base.

#### Wiring