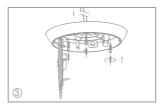

#### Installation

Twist to remove the diffuser.

Unlock the lugs on PCBA.

Fix the base onto the ceiling/wall.

Wiring.

Mount the diffuser onto the base.

#### Wiring