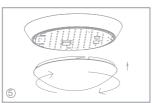

#### Installation

Twist to remove the diffuser.

Unlock the lugs on PCBA.

Fix the base onto the ceiling/wall.

Wiring.

Mount the diffuser onto the base.