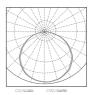

### Color Temperature Code

| Code Color<br>Temperature | Color         | OOT/(/) | Lumen |      |
|---------------------------|---------------|---------|-------|------|
|                           | CCT(K)        | 15W     | 22W   |      |
| 30K                       | Warm White    | 3000    | 1760  | 1760 |
| 40K                       | Natural White | 4000    | 1870  | 1870 |
| 50K                       | Cool White    | 5000    | 1950  | 1950 |