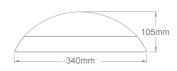

## Athos A340 - Basic

Important: Please read the instruction manual carefully prior to installation and keep it for future reference.

| Ordering code | Product<br>Fitting series | Power<br>(W) | Function<br>Description |
|---------------|---------------------------|--------------|-------------------------|
| A340 15 000   | A340                      | 15           | Basic LED Fixture       |
| A340 22 000   | A340                      | 22           | Basic LED Fixture       |