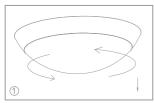

#### Installation

Twist to remove the diffuser.

Unlock the lugs on PCBA.

Fix the base onto the ceiling/wall.

Wiring.

Mount the diffuser onto the base.