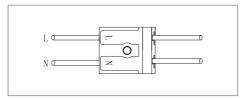

----|---------|-------|------|
|                           | CCT(K)        | 15W     | 22W   |      |
| 30K                       | Warm White    | 3000    | 1760  | 1760 |
| 40K                       | Natural White | 4000    | 1870  | 1870 |
| 50K                       | Cool White    | 5000    | 1950  | 1950 |

#### Accessories

| No. | Pic.                   | Qty. | Usage          |
|-----|------------------------|------|----------------|
| 1   | <b>()</b>              | 3    | Fix light      |
| 2   | <b>\(\rightarrow\)</b> | 3    | Rawl plug      |
| 3   | 0                      | 3    | Plastic washer |

#### Installation



Twist to remove the diffuser.



Unlock the lugs on PCBA.



Fix the base onto the ceiling/wall.



Wiring.



Mount the diffuser onto the base.

#### Wiring



#### **Maintenance**

- 1. Cut off the main power first
- 2. Don't touch LEDs while maintaining or cleaning
- 3. Don't use chemicals to clean the fixture.







Environmental protection: waste electrical products should not be disposed of with household waste. Please recycle where facilities exist. Check with your local authority or retailer for recycling advice.

#### Caution

- 1. The product must be installed by professional technicians and the power supply must be cut off before installation.
- 2. The installation wiring must be at least 0.75mm<sup>2</sup> and wired in accordance with the latest IEE electrical regulations or the national requirements.
- 3. Do not touch the electronic circuit and its components.
- 4. Contact an authorised technical service centre for any repairs requ