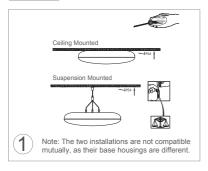

e: 5 years
Light Source: LED SMD2835

Input: 220V-240V 50/60Hz



## Accessories

| No. | Pic.          | Qty. | Usage      |
|-----|---------------|------|------------|
| 1   | <b>()</b>     | 3    | Fix light  |
| 2   | $\Rightarrow$ | 3    | Rawl plug  |
| 3   | 4             | 1    | Cable clip |

# **Color Temperature Code**

| 0-4-                   | 0-1           | COT(IC) | Lumen |      |      |
|------------------------|---------------|---------|-------|------|------|
| Code Color temperature |               | CCT(K)  | 12W   | 18W  | 28W  |
| 30K                    | Warm White    | 3000    | 1050  | 1530 | 2550 |
| 40K                    | Natural White | 4000    | 1110  | 1580 | 2700 |
| 50K                    | Cool White    | 5000    | 1130  | 1660 | 2750 |

# Installation







#### Maintenance

- 1. Cut off the main power first
- 2. Don't touch LED while maintaining or cleaning
- 3. Don't use chemical reagent to clean lamp.







Environmental protection: waste electrical products should not be disposed of with household waste. Please recycle where facilities exist. Check with your local authority or retailer for recycling advice.

### Caution

- 1. The product must be installed by professional technicians and power supply must be cut off before installation.
- 2. The diameter for AC input wire is 0.75mm² (complying with 60245 IEC57), which complies with the latest IEE electrical standards or national standards.
- 3. Do not touch the electronic circuit and its components.
- 4. Contact an authorised technical service centre for any repairs possibly require