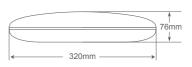

# Moon M320 - Basic

Important: Please read the instruction manual carefully prior to installation and keep it for future reference.

| Ordering Code | Product<br>Fitting Series | Power<br>(W) | Function<br>Description         |  |
|---------------|---------------------------|--------------|---------------------------------|--|
| M320 12 000   | M320                      | 12           | Basic LED                       |  |
| M320 12 DIM   | M320                      | 12           | 1~10V dimmable & Switch-DIM LED |  |
| M320 18 000   | M320                      | 18           | Basic LED                       |  |
| M320 18 DIM   | M320                      | 18           | 1~10V dimmable & Switch-DIM LED |  |
| M320 28 000   | M320                      | 28           | Basic LED                       |  |
| M320 28 DIM   | M320                      | 28           | 1~10V dimmable & Switch-DIM LED |  |

Mounting: Wall or Ceiling
Light brief features:
Ra: >80
Life Time: 5 years
Light Source: LED SMD2835

Input: 220V-240V 50/60Hz