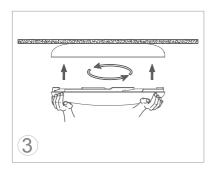

years
Light Source: LED SMD2835

Input: 220V-240V 50/60Hz



## Accessories

| No. | Pic.          | Qty. | Usage      |
|-----|---------------|------|------------|
| 1   | <b>()</b>     | 3    | Fix light  |
| 2   | $\Rightarrow$ | 3    | Rawl plug  |
| 3   | 4             | 1    | Cable clip |

# **Color Temperature Code**

| 0-4-                   | 0-1           | COT(IC) | Lumen |      |      |
|------------------------|---------------|---------|-------|------|------|
| Code Color temperature |               | CCT(K)  | 12W   | 18W  | 28W  |
| 30K                    | Warm White    | 3000    | 1050  | 1530 | 2550 |
| 40K                    | Natural White | 4000    | 1110  | 1580 | 2700 |
| 50K                    | Cool White    | 5000    | 1130  | 1660 | 2750 |

# Installation







#### Maintenance

- 1. Cut off the main power first
- 2. Don't touch LED while maintaining or cleaning
- 3. Don't use chemical reagent to clean lamp.







Environmental protection: waste electrical products should not be disposed of with household waste. Please recycle where facilities exist. Check with your local authority or retailer for recycling advice.

### Caution

- 1. The product must be installed by professional technicians and power supply must be cut off before installation.
- 2. The diameter for AC input wire is 0.75mm² (complying with 60245 IEC57), which complies with the latest IEE electrical standards or national standards.
- 3. Do not touch the electronic circuit and its components.
- 4. Contact an authorised technical service centre for any repairs possibly required us