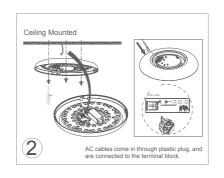

5 years
Light Source: LED SMD2835

Input: 220V-240V 50/60Hz



## Accessories

| No. | Pic.          | Qty. | Usage      |
|-----|---------------|------|------------|
| 1   | <b>()</b>     | 3    | Fix light  |
| 2   | $\Rightarrow$ | 3    | Rawl plug  |
| 3   | 4             | 1    | Cable clip |

# **Color Temperature Code**

| 0-4-                   | 0-1           | COT(IC) | Lumen |      |      |
|------------------------|---------------|---------|-------|------|------|
| Code Color temperature |               | CCT(K)  | 12W   | 18W  | 28W  |
| 30K                    | Warm White    | 3000    | 1050  | 1530 | 2550 |
| 40K                    | Natural White | 4000    | 1110  | 1580 | 2700 |
| 50K                    | Cool White    | 5000    | 1130  | 1660 | 2750 |

# Installation







#### Maintenance

- 1. Cut off the main power first
- 2. Don't touch LED while maintaining or cleaning
- 3. Don't use chemical reagent to clean lamp.







Environmental protection: waste electrical products should not be disposed of with household waste. Please recycle where facilities exist. Check with your local authority or retailer for recycling advice.

### Caution

- 1. The product must be installed by professional technicians and power supply must be cut off before installation.
- 2. The diameter for AC input wire is 0.75mm² (complying with 60245 IEC57), which complies with the latest IEE electrical standards or national standards.
- 3. Do not touch the electronic circuit and its components.
- 4. Contact an authorised technical service centre for any repairs possibly required